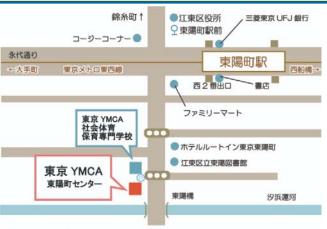

11/15 (Th)

12/6 (Th)

12/20 (Th)

1/17 (Th)

東京メトロ東西線 東陽町駅下車 徒歩5分 西2番出口を出て、左方向へ行き、ファミリーマート角を左折し、直進約400m ※駐車場は、隣接の阿郎パーキング(有料)をご利用ください