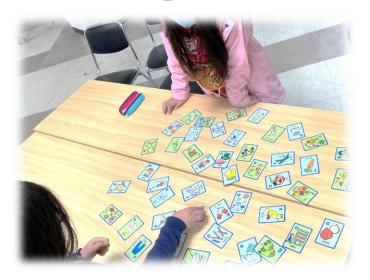

## にほんごサポート Nijiiro Japanese support

がいこく 外国にルーツをもち、にほんごに困っている しょうがくせい 小学生のためのサポート広場を行ってい ます。参加をお待ちしています!

We support Japanese for people from other countries. (6 to 12 year olds)
Trouble with the language barrier?
Please come on over to

「Nijiiro ~ Japanese support ~」

- Date: Twice or one a month (Mon) 16:00∼17:30
- Target: Elementary School Students
   (People from other countries)
   \*\*Please pick up 6 to 8 year olds
- Participation fee: Free
- Place: Tokyo YMCA Toyocho Center 1st Floor
- Capacity: 15 People
- Application: Web application

がっこう しゅくだい 学校の宿題などで、ことばの意味が わからないことがあればサポートするよ。

If you don't understand the meaning of a word at school homework, we will support.

スケジュールは裏面をご覧ください。 Please see the backside too.  $\rightarrow$  -

- ※ プログラムにご参加の際は、手指消毒のご協力をお願いします。また体調のすぐれない場合は、参加をお控えくださいますようお願いします。
- Please be sure to disinfect your hands and when participating in the program. If you are not feeling well, please refrain from participating.