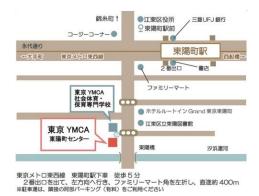

## ←地図 Map

東京メトロ東西線:東陽町駅 2 番出口 徒歩 5 分 Tokyo YMCA Toyocho Community Center is located within a five-minute walk from Toyocho station(Exit 2) on the Tozai Metro line.

- ◆子どもたちのサポートをするのは、ボランティアの高校生・専門学校生・大学生などです。親でもない、先生でもない、お兄さんやお姉さんとの交流は、子どもたちにとって楽しく、また人間的な成長にもつながります。
- ◆言葉の壁に困っているお子さんの宿題などのサポートもできればと思います。 答えを導き出すための学習塾のような内容ではなく、質問を理解するための にほんご理解のサポートを行います。

〒135-0016 東京都江東区東陽 2-2-20 TEL: 03-3615-5565 E-mail: toyocomu@tokyoymca.org